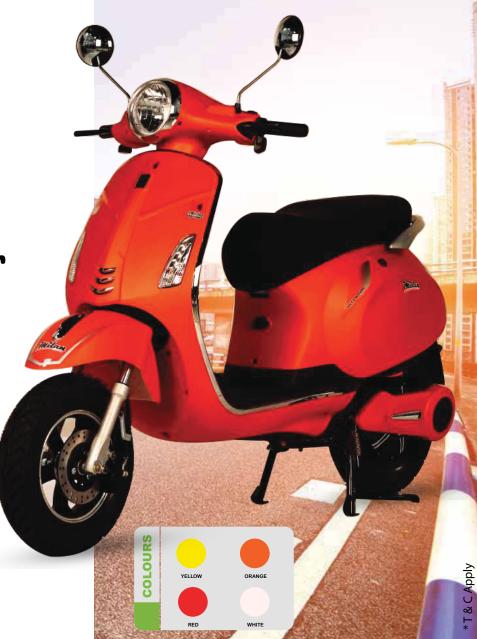

## MAC MILAN

| SPECIFICATIONS                    | Mac Milan (Led Acid)                                    | Mac Milan Plus (Led Acid)                               | Mac Milan (Lithuim)                                     | Mac Milan Plus (Lithuim)                                |
|-----------------------------------|---------------------------------------------------------|---------------------------------------------------------|---------------------------------------------------------|---------------------------------------------------------|
| Motor Type                        | 250W, BLDC Motor(Waterproof)                            | 250W, BLDC Motor(Waterproof)                            | 250W, BLDC Motor(Waterproof)                            | 250W, BLDC Motor(Waterproof)                            |
| Battery                           | VRLA Lead Acid Battery                                  | VRLA Lead Acid Battery                                  | Lithium Iron Phosphate (LFP)                            | Lithium Iron Phosphate (LFP)                            |
| Battery Type                      | Fix                                                     | Detachable Battery                                      | Fix                                                     | Detachable Battery                                      |
| Rating                            | 48V 28Ah                                                | 60V 29Ah                                                | 48V 28Ah                                                | 60V 29Ah                                                |
| Charging Time                     | 5-6 Hours                                               | 3-4 Hours                                               | 5-6 Hours                                               | 3-4 Hours                                               |
| Range / Charge                    | 50-60km/Charge"                                         | 60-70km/Charge**                                        | 50-60km/Charge"                                         | 60-70km/Charge"                                         |
| Speed                             | 25 KMPH                                                 | 25 KMPH                                                 | 25 KMPH                                                 | 25 KMPH                                                 |
| Speedometer                       | Digital                                                 | Digital                                                 | Digital                                                 | Digital                                                 |
| Dimension (L X W X H) in mm       | 1880 X 700 X 1130                                       | 1880 X 700 X 1130                                       | 1850 X 670 X 1110                                       | 1850 X 670 X 1110                                       |
| Maximum Loading Capacity          | 150kg                                                   | 150kg                                                   | 150kg                                                   | 150kg                                                   |
| Wheel                             | Stylish Aluminium Alloy Wheels                          |
| Tyre                              | 3.00 x 10 Tubeless(Front/Rear)                          |
| Brake System                      | Front - Disc   Rear - Drum                              |
| Front Suspension                  | Telescopic Type                                         | Telescopic Type                                         | Telescopic Type                                         | Telescopic Type                                         |
| Rear Suspension                   | Spring Loaded                                           | Spring Loaded                                           | Spring Loaded                                           | Spring Loaded                                           |
| Headlights                        | LED with DRL                                            | LED with DRL                                            | LED with DRL                                            | LED with DRL                                            |
| Key Features                      | Central Locking with Anti-Theft Alarm,<br>Keyless Entry |
| Reverse Mode                      | Yes                                                     | Yes                                                     | Yes                                                     | Yes                                                     |
| EABS (Electronic-Assisted Braking | Yes                                                     | Yes                                                     | Yes                                                     | Yes                                                     |
| Regenerative Braking System       | Yes                                                     | Yes                                                     | Yes                                                     | Yes                                                     |
| USB Based Mobile Charging         | Yes                                                     | Yes                                                     | Yes                                                     | Yes                                                     |
| Engine Kill Switch/ Child Lock    | Yes                                                     | Yes                                                     | Yes                                                     | Yes                                                     |
| Battery Warranty                  | 1 Year**                                                | 1 Year**                                                | 3 Year"                                                 | 3 Year**                                                |
| Motor Warranty                    | 1 Year**                                                | 1 Year**                                                | 3 Year"                                                 | 3 Year**                                                |
| ICAT / ARAI Approved              | Yes                                                     | Yes                                                     | Yes                                                     | Yes                                                     |